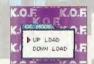

MINTE (DC-OMSP) THE CHIP HOLDER 2307

UPLOAD DOWNLOAD EXIT

Send data to "R-2" software Receive data from "R-2" software. Return to the Mode Select Screen.

# UPLOAD

Select "LIPLOAD" on the NEOGEO Pocket Mode Screen and push the A Button to proceed to the Upload Screen.

Move the Directional Button up and down to select Character Point Information and right or left to select menus. Push the A Button to confirm selections

## DOWNLOAD

Select "DOWNLOAD" on the NEOGEO Pocket Mode Screen and push the A Button to proceed to the Download Screen.

Select a meny with the Directional Button and push the A Button to confirm selections.